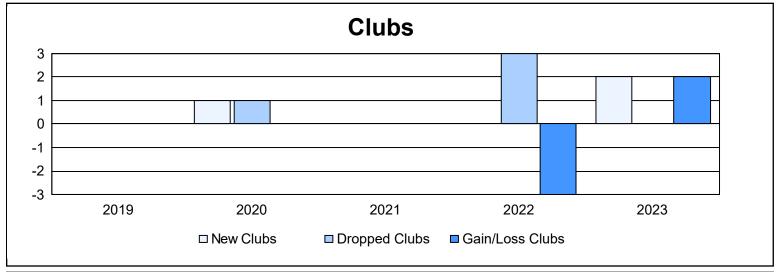

District 22 D As of June 2023 Cumulative

| Year      | New<br>Clubs | Dropped<br>Clubs | Gain/<br>Loss<br>Clubs | New<br>Members | Charter<br>Members | Reinstate<br>Members | Transfer<br>Members | Total<br>Member<br>Added | Total<br>Members<br>Dropped | Gain/<br>Loss<br>Members |
|-----------|--------------|------------------|------------------------|----------------|--------------------|----------------------|---------------------|--------------------------|-----------------------------|--------------------------|
| 2018-2019 | 0            | 0                | 0                      | 144            | 0                  | 8                    | 5                   | 157                      | 148                         | 9                        |
| 2019-2020 | 1            | 1                | 0                      | 78             | 23                 | 12                   | 10                  | 123                      | 224                         | -101                     |
| 2020-2021 | 0            | 0                | 0                      | 85             | 6                  | 13                   | 11                  | 115                      | 157                         | -42                      |
| 2021-2022 | 0            | 3                | -3                     | 136            | 1                  | 4                    | 20                  | 161                      | 206                         | -45                      |
| 2022-2023 | 2            | 0                | 2                      | 201            | 48                 | 4                    | 24                  | 277                      | 159                         | 118                      |
| Average   | 1            | 1                | 0                      | 129            | 16                 | 8                    | 14                  | 167                      | 179                         | -12                      |